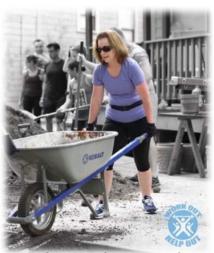

## Who does WOHO serve?

WOHO serves like-minded community members, businesses, and organizations in need of assistance.

Work Out: Calisthenics

Help Out: Landscaping a Yard